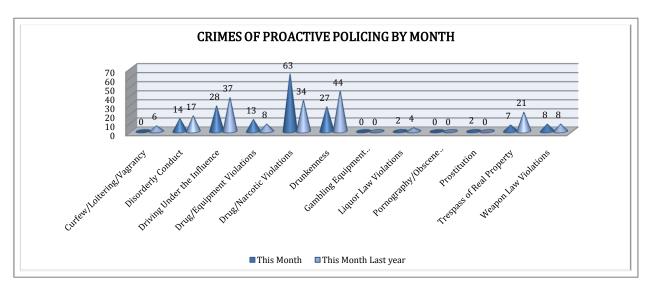

#### CRIMES OF PROACTIVE POLICING

Crimes of Proactive Policing are those crimes that result from police officers actively policing the streets to combat certain types of street crime. As a chart below indicates, twelve crimes fall under this category. A total of 164 offenses have occurred this month, an 8% decrease comparing to last April (n = 179). As Drug/Narcotic and Drug Equipment Violations are significantly higher, 85% and 63% increase, respectively, the decrease is evident for Drunkenness (39% down), Trespass of Real Property (67% down), and Driving Under the Influence (24% down).