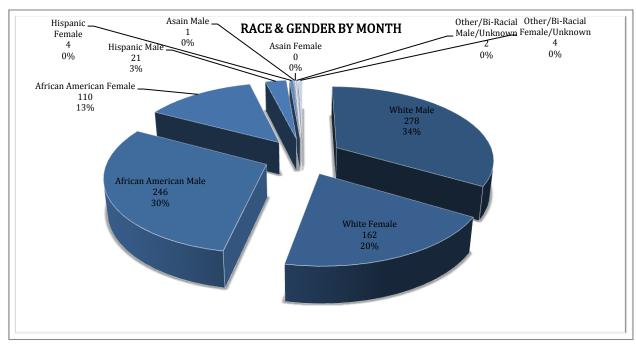

Caucasian males make up the majority of offenders for the month of April, totaling 34% (n = 278). African American males account for 30% (n = 246) of the male offenders this month. Caucasian females make up 20% (n = 162) and African American females make up 13% (n = 110). Hispanic males make up 3% (n = 21). There was a 4 Hispanic Females arrested and 1 Asian male. There were 2 Other/Biracial Males and 4 Other/Biracial Female arrestees in April. This distribution can be reviewed in the pie chart below.

\*Note: The 0% labels represent rounded real percantage values of 0> 0.99%.