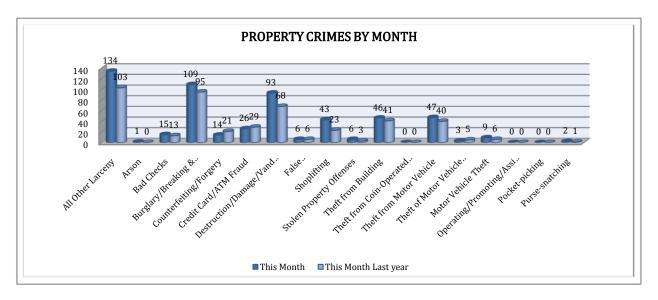

#### PROPERTY CRIMES

This section displays the criminal activity for 18 crimes, all against property. This month, there were a total of 554 Property Crimes, a 22% increase from last April. The data indicates a drop of Counterfeiting/Forgery crimes, a 33% decrease, compared to April 2010. All Other Larceny is significantly higher, a 30% increase from last April. Destruction/Damage/Vandalism of Property is also on the rise this month, a 37% increase from the April of 2010. In addition, there is an increase in Shoplifting (up 87%), Burglary (up 15%), and Theft from Motor Vehicle (18% up).