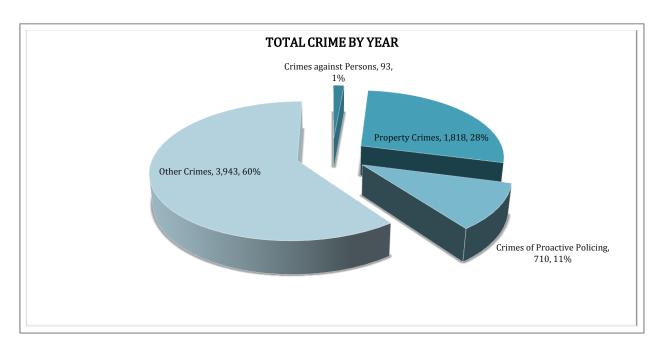

<sup>\*</sup> Note: Numbers are based on 2010 population estimate = 64,374.

Year to date data includes number of crimes from January through April, of which there is a total of 6,564 offenses, up from 5,967 last April, a 10% increase. Again, Other Crimes have the highest percentage of total crimes and are at 60% (n = 3,943). Similar to this month's data, Property Crimes take second place at 28% (n = 1,818). Following are the crimes of Proactive Policing at 11% (n = 710) and crimes against persons at 1% (n = 93).