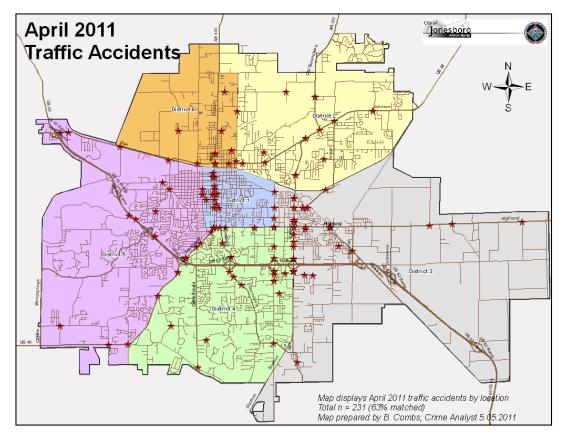

#### **CRIME ANALYSIS**

The Crime Analysis division consists of one Crime Analyst and one part-time Crime Analyst Assistant. The Crime Analyst position is responsible for the analysis and dissemination of crime activity data and the collection and maintenance of crime intelligence information for the city of Jonesboro. Additionally, the Crime Analyst is charged with providing the department with current and accurate crime maps, presenting crime activity data to audiences of interest, and responding to requests for crime data from civilians and departmental staff. Data exported from this division is used by field agents for more effective, efficient policing, administration for improved staffing decisions, and the Mayor's office for community decision making and enhanced public relations. The following section is broken down into Total Crime, Crimes against Persons, Property Crimes, Crimes of Proactive Policing, Other Crimes, and Arrest Demographics.

# **TOTAL CRIME**

The crime activity for the month of April, 2011, is at a total of 1,640 offenses, up from 1,579 offenses last April, a 4% increase. With Jonesboro population equal to 67,263, the crime rate is 24.38 crimes per 1,000 population for the month of April of this year, compared to the 24.53 crimes per 1,000 population last year, a 4% increase\*. Other Crimes absorb the majority, 55%, of this month's crime activity (n = 901). Property crimes fall in second place and are at 34% (n = 554). Following in third and fourth places are crimes of proactive policing at 10% (n = 164) and crimes against persons at 1% (n = 21).