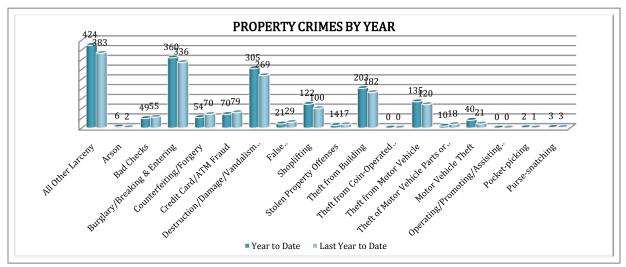

To date this year, 1,818 property offenses have occurred; the data indicates an 8% increase in change when compared to last year's data at this same time. The Theft of Motor Vehicle Parts or Accessories category of crime indicates a 44% drop from last year. The Motor Vehicle Theft shows 90% increase when compared to last year. The category of Shoplifting has increased by 22%.