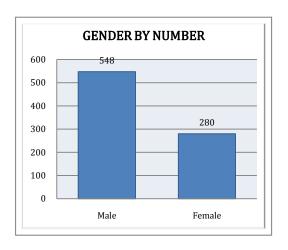

This section breaks down this month's arrests by race and gender. The majority of offenders have been male (n = 540), as opposed to female (n = 280) and Caucasian (n = 440) and African American (n = 356) as opposed to Hispanic (n = 25), Asian (n = 1), or other/unknown/bi-racial (n = 6).