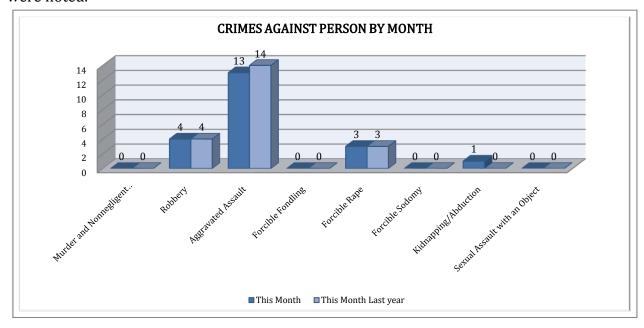

#### **CRIMES AGAINST PERSONS**

There are 8 crimes that make up this section. There were a total of 21 offenses in this area this month, no overall change from last year. The following chart demonstrates this month's activity compared to April of last year's activity, where no significant differences were noted.