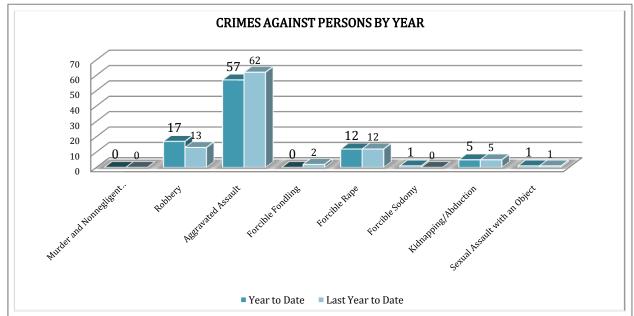

#### **CRIMES AGAINST PERSONS**

There are 8 crimes that make up this section. There were a total of 21 offenses in this area this month, no overall change from last year. The following chart demonstrates this month's activity compared to April of last year's activity, where no significant differences were noted.

Bellows bar graph indicates the year to date data for Crimes against Persons. Total number of year to date Crimes against Persons this year is 93, down from 95 of last April, a 2% decrease. As for the year to date total, Aggravated Assaults are down by 8% but Robberies are up by 31%.