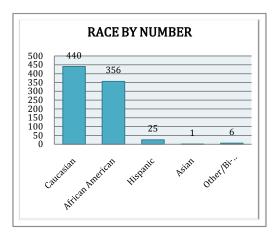

This section breaks down this month's arrests by race and gender. The majority of offenders have been male (n = 540), as opposed to female (n = 280) and Caucasian (n = 440) and African American (n = 356) as opposed to Hispanic (n = 25), Asian (n = 1), or other/unknown/bi-racial (n = 6).