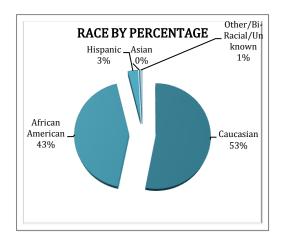

This section breaks down this month's arrests by race and gender. The majority of offenders have been male (n = 540), as opposed to female (n = 280) and Caucasian (n = 440) and African American (n = 356) as opposed to Hispanic (n = 25), Asian (n = 1), or other/unknown/bi-racial (n = 6).

Caucasian males make up the majority of offenders for the month of April, totaling 34% (n = 278). African American males account for 30% (n = 246) of the male offenders this month. Caucasian females make up 20% (n = 162) and African American females make up 13% (n = 110). Hispanic males make up 3% (n = 21). There was a 4 Hispanic Females arrested and 1 Asian male. There were 2 Other/Biracial Males and 4 Other/Biracial Female arrestees in April. This distribution can be reviewed in the pie chart below.