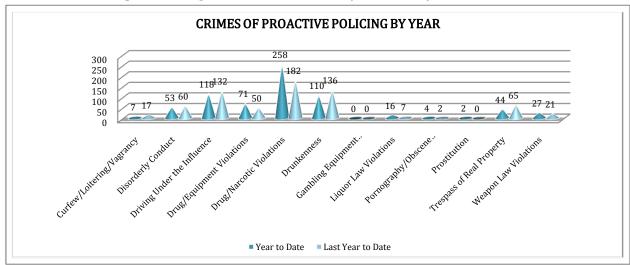

#### CRIMES OF PROACTIVE POLICING

Crimes of Proactive Policing are those crimes that result from police officers actively policing the streets to combat certain types of street crime. As a chart below indicates, twelve crimes fall under this category. A total of 164 offenses have occurred this month, an 8% decrease comparing to last April (n = 179). As Drug/Narcotic and Drug Equipment Violations are significantly higher, 85% and 63% increase, respectively, the decrease is evident for Drunkenness (39% down), Trespass of Real Property (67% down), and Driving Under the Influence (24% down).

To date for the year 2011, there have been 710 crimes of proactive policing, up 6%. Again, Drug/Narcotic and Drug Equipment Violations indicate a significant increase within this crime category as they both are up by 42%. Weapon Law Violations are up by 29%. We see an evident drop in Driving under the Influence (11% down).