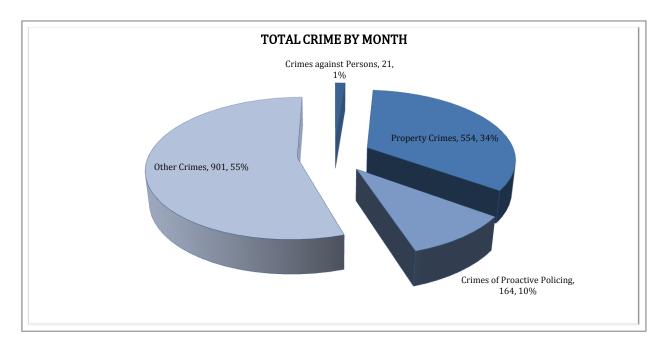

# **TOTAL CRIME**

The crime activity for the month of April, 2011, is at a total of 1,640 offenses, up from 1,579 offenses last April, a 4% increase. With Jonesboro population equal to 67,263, the crime rate is 24.38 crimes per 1,000 population for the month of April of this year, compared to the 24.53 crimes per 1,000 population last year, a 4% increase\*. Other Crimes absorb the majority, 55%, of this month's crime activity (n = 901). Property crimes fall in second place and are at 34% (n = 554). Following in third and fourth places are crimes of proactive policing at 10% (n = 164) and crimes against persons at 1% (n = 21).