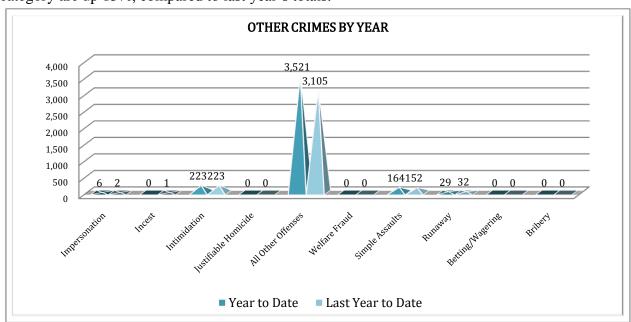

To date this year, there have been 3,943 Other Crimes, up from 3,515 last April, a 12% increase. Simple Assaults are slightly up, an 8% increase. All Other Crimes within the Other Crimes category are up 13%, compared to last year's totals.