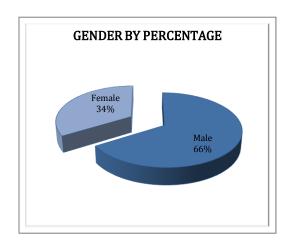

This section breaks down this month's arrests by race and gender. The majority of offenders have been male (n = 540), as opposed to female (n = 280) and Caucasian (n = 440) and African American (n = 356) as opposed to Hispanic (n = 25), Asian (n = 1), or other/unknown/bi-racial (n = 6).

Caucasian males make up the majority of offenders for the month of April, totaling 34% (n = 278). African American males account for 30% (n = 246) of the male offenders this month. Caucasian females make up 20% (n = 162) and African American females make up 13% (n = 110). Hispanic males make up 3% (n = 21). There was a 4 Hispanic Females arrested and 1 Asian male. There were 2 Other/Biracial Males and 4 Other/Biracial Female arrestees in April. This distribution can be reviewed in the pie chart below.