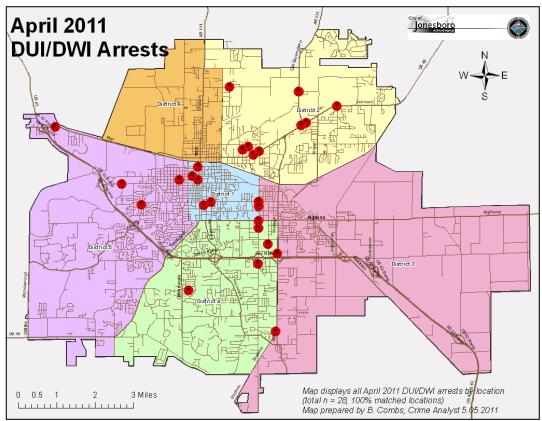

#### CRIMES OF PROACTIVE POLICING

Crimes of Proactive Policing are those crimes that result from police officers actively policing the streets to combat certain types of street crime. As a chart below indicates, twelve crimes fall under this category. A total of 164 offenses have occurred this month, an 8% decrease comparing to last April (n = 179). As Drug/Narcotic and Drug Equipment Violations are significantly higher, 85% and 63% increase, respectively, the decrease is evident for Drunkenness (39% down), Trespass of Real Property (67% down), and Driving Under the Influence (24% down).

| Incidents                   | This Month | This Month Last Year | YTD    | Last YTD | Change By Month | Change YTD |
|-----------------------------|------------|----------------------|--------|----------|-----------------|------------|
| Incidents                   | 984        |                      | 3599   |          | N/C             | N/C        |
| Street Accidents            | 97         | 49                   | 260    | 238      | 98%             | 9%         |
| Private Property Accidents  | 97         | 49                   | 179    | 141      | 98%             | 27%        |
| Traffic Citations           | 722        | 907                  | 2,252  | 3,481    | -20%            | -35%       |
| DWI                         | 22         | 32                   | 98     | 97       | -31%            | 1%         |
| Mis. Arrests                | 427        | 1,664                | 4,760  | 6,396    | -74%            | -26%       |
| Felony Arrests              | 68         | 132                  | 356    | 562      | -48%            | -37%       |
| Public Intoxication Arrests |            | 28                   |        |          | -100%           | N/C        |
| Calls For Service           | 7,092      | 6,898                | 28675  | 26,519   | 3%              | 8%         |
| Alarms                      | 351        | 193                  | 1,230  | 26,519   | 82%             | -95%       |
| Parking Citations           |            | 5                    |        | 18       | -100%           | -100%      |
| Written Warnings            | 667        | 618                  | 2,907  | 2,576    | 8%              | 13%        |
| TOTALS                      | 9,543      | 10,575               | 40,717 | 66,547   | -10%            | -39%       |
| D. IWI                      |            | 55.000               |        | 000 040  | 1000/           | 1000/      |
| Patrol Miles                |            | 55,698               |        | 228,043  | -100%           | -100%      |
| Hours Worked                |            | 9,062                |        | 36,080   | -100%           | -100%      |