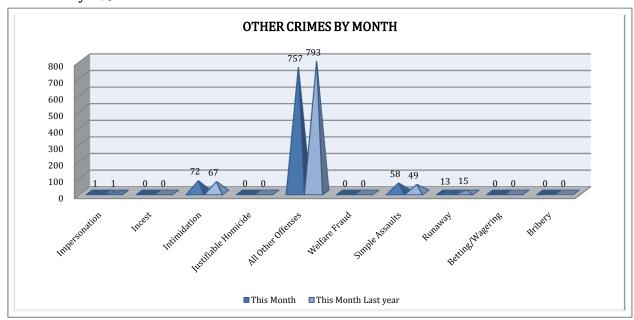

#### **OTHER CRIMES**

There are 10 crimes that fall into the Other Crimes category. This month, there have been a total of 901 Other Crimes, down from 925 last April, a 3% decrease. Simple Assaults are up, an 18% increase and so are Intimidations, indicating a 7% increase. All Other Crimes are down by 5%.