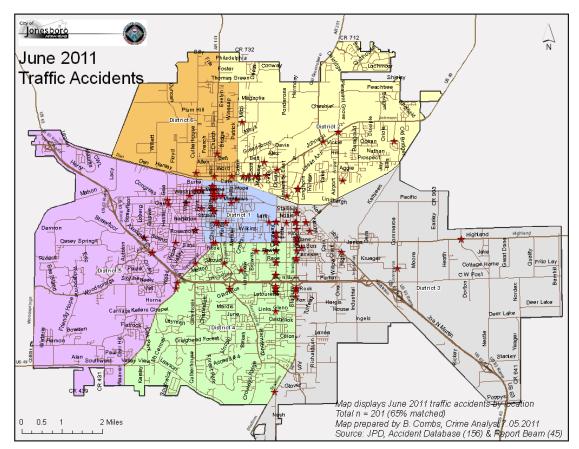

#### **UNIFORM PATROL DIVISION**

The UPD is responsible for responding to calls into the Emergency – 911 Division by civilians and are normally the first responders. Jonesboro is divided into 6 patrol districts. Officers from UPD are assigned to a district and work the same district every shift. In addition, when a Traffic Officer is not available, a UPD Officer will respond to traffic accidents and assist in directing traffic when necessary.