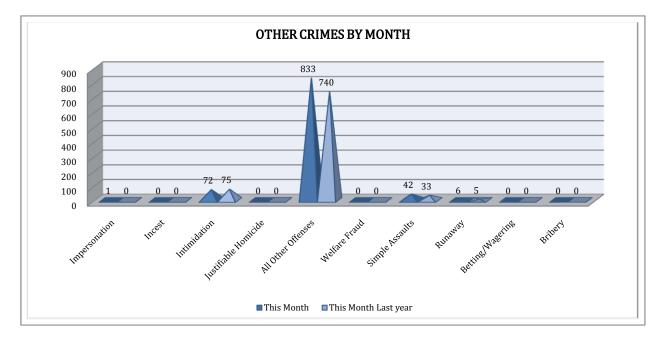

# **OTHER CRIMES**

There are 10 crimes that fall into the Other Crimes category. This month, there have been a total of 954 Other Crimes, up from 853 in last June, a 12% increase. Simple Assaults are up, a 27% increase and All Other Offenses within Other Crimes categories are up 13%.