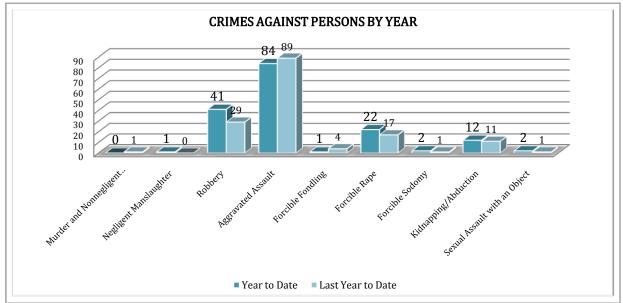

# **CRIMES AGAINST PERSONS**

There are 9 crimes that make up this section. There were a total of 28 offenses in this area this month, an 8% increase from the last year's data. As demonstrated on the following chart, Aggravated Assault is higher by 83% this month compared to June of last year. There are no significant changes in other crimes for this category.

\*The Murder & Non-negligent Manslaughter shown in the previous month's report on page 4 under Crimes against Person section, was an attempted murder and thus, this record is being removed from this report.

Bellows bar graph shows the year to date data for Crimes against Persons. Total number of year to date Crimes against Persons this year is 165, up 8% from June last year. As for the year to date total, Aggravated Assaults are slightly down, a 6% decrease. Robberies are up by 41% and Forcible Rape increased by 29% to date this year.