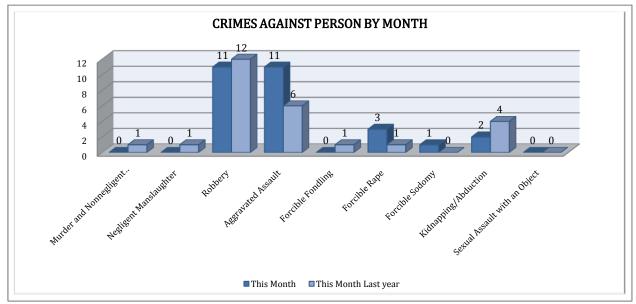

# **CRIMES AGAINST PERSONS**

There are 9 crimes that make up this section. There were a total of 28 offenses in this area this month, an 8% increase from the last year's data. As demonstrated on the following chart, Aggravated Assault is higher by 83% this month compared to June of last year. There are no significant changes in other crimes for this category.

\*The Murder & Non-negligent Manslaughter shown in the previous month's report on page 4 under Crimes against Person section, was an attempted murder and thus, this record is being removed from this report.