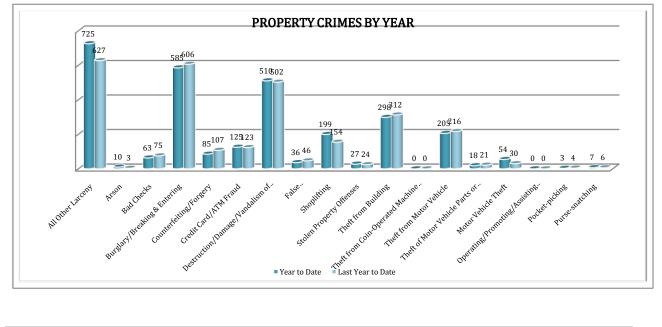

To date this year, 2,950 property offenses have occurred; the data indicates a 3% increase in change when compared to last year's data at this same time. Comparing to the numbers of last year, there is a noticeable 21% drop in Counterfeiting/Forgery offenses and 3% drop in Burglary/Breaking & Entering. The Motor Vehicle Theft is also down to date this year. The category of Shoplifting has increased by 29%.