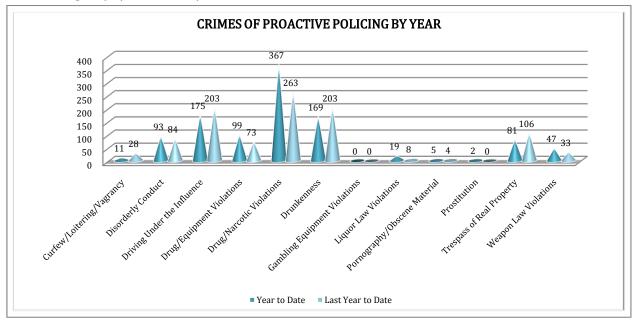

# **CRIMES OF PROACTIVE POLICING**

Crimes of Proactive Policing are those crimes that result from police officers actively policing the streets to combat certain types of street crime. As a chart below indicates, twelve crimes fall under this category. A total of 174 offenses have occurred this month, a 2% increase comparing to June last year. Although based on low numbers, there is a noticeable 225% increase in percentage change for Weapon Law Violations.

To date for the year 2011, there have been 1068 crimes of proactive policing, up 6% from June last year. Weapon Law Violations are up 42%. We are seeing an evident drop in Trespass of Real Property (24% down).