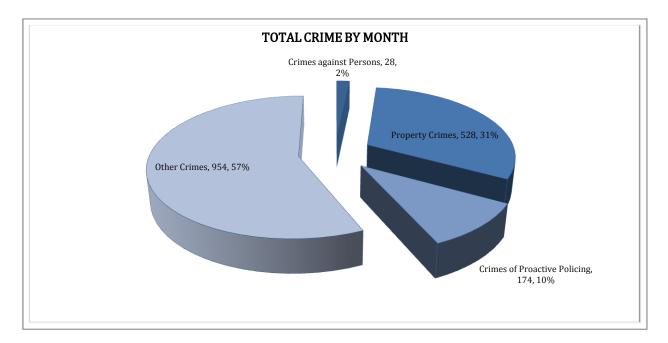

#### **TOTAL CRIME**

The crime activity for the month of June, 2011, is at a total of 1,684 offenses, up from 1,621 offenses in last June, a 4% increase. With Jonesboro population equal to 67,263, the crime rate is 25.04 crimes per 1,000 population for the month of June this year, compared to the 25.18 crimes per 1,000 population last year, a 1% drop\*. As indicated on a pie chart on the following page, Other Crimes absorb the majority, 57%, of this month's crime activity (n = 954). Property crimes fall in second place and are at 31% (n = 528). Following in third and fourth places are crimes of proactive policing at 10% (n = 174) and crimes against persons at 2% (n = 28).