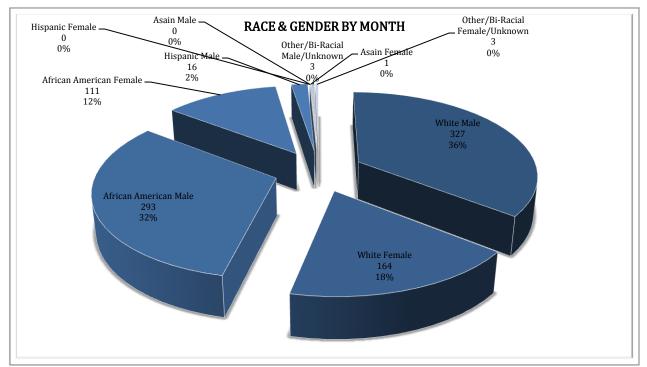

This section breaks down this month's arrests by race and gender. The majority of offenders have been male (n = 639), as opposed to female (n = 279) and Caucasian (n = 491) and African American (n = 404) as opposed to Hispanic (n = 16), Asian (n = 1), or other/unknown/bi-racial (n = 6).

Caucasian males make up the majority, 36%, of arrestees this month (n = 327). African American males make up 32% of arrestees for the month of June (n = 293). Caucasian females make up 18% (n = 164) and African American females make up 12% (n = 111). Hispanic males make up 2% (n = 16). There were also 3 Other/Biracial Males and 1 Asian and 3 Other/Biracial females arrested in the month of June. This distribution can be reviewed in the pie chart on the following page.

\*Note: The 0% labels represent rounded real percantage values of 0> 0.99.