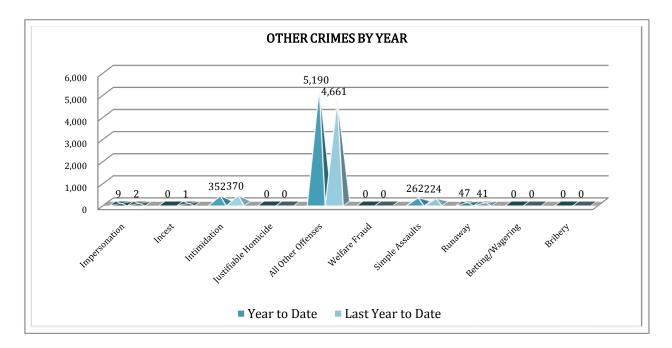

To date this year, there have been 5,860 Other Crimes, up from 5,299 of the last June, an 11% increase. Simple Assaults are up, a 17% increase; Runaways indicate 15% increase and All Other Offenses within the Other Crimes category are up 11% to date this year.