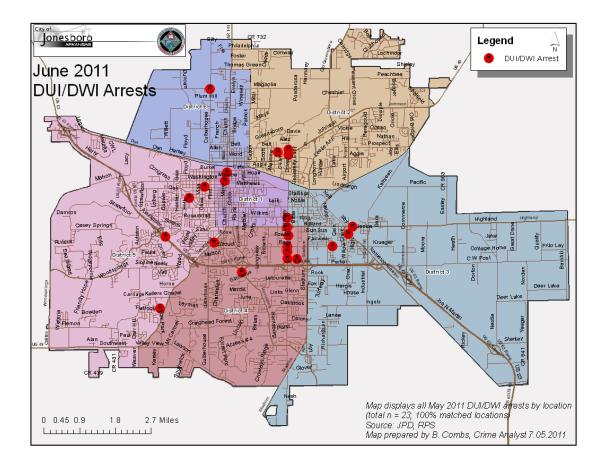

| Incidents                   | This Month | This Month Last Year | YTD      | Last YTD | Change By Month | Change YTD |
|-----------------------------|------------|----------------------|----------|----------|-----------------|------------|
| Street Accidents            | 0          | 0                    | 0        | 0        | N/C             | N/C        |
| Private Property Accidents  | 0          | 0                    | 0        | 1        | N/C             | -100%      |
| Traffic Citations           | 48         | 45                   | 210      | 204      | 7%              | 3%         |
| DWI                         | 0          | 0                    | 0        | 1        | N/C             | -100%      |
| Mis. Arrests                | 186        | 127                  | 699      | 587      | 46%             | 19%        |
| Felony Arrests              | 16         | 29                   | 175      | 152      | -45%            | 15%        |
| Drug Arrests                | 16         | 33                   | 182      | 154      | -52%            | 18%        |
| Public Intoxication Arrests | 0          | 0                    | 0        | 0        | N/C             | N/C        |
| Calls For Service           | 80         | 109                  | 553      | 601      | -27%            | -8%        |
| Alarms                      | 0          | 0                    | 0        | 0        | N/C             | N/C        |
| Parking Citations           | 0          | 0                    | 0        | 0        | N/C             | N/C        |
| Written Warnings            | 56         | 28                   | 288      | 161      | 100%            | 79%        |
| Assists                     | 0          | 0                    | 0        | 0        | N/C             | N/C        |
| TOTALS                      | 402        | 371                  | 2,107    | 1,861    | 8%              | 13%        |
| Value of Drugs Seized       | \$1,740    | \$10,950             | \$48,430 | \$45,573 | -84%            | 6%         |
| Value of Assets Seized      | 1,368      | 16,088               | 46,164   | 34,416   | -91%            | 34%        |
| Patrol Miles                | 5,950      | 4,900                | 31,470   | 30,750   | 21%             | 2%         |