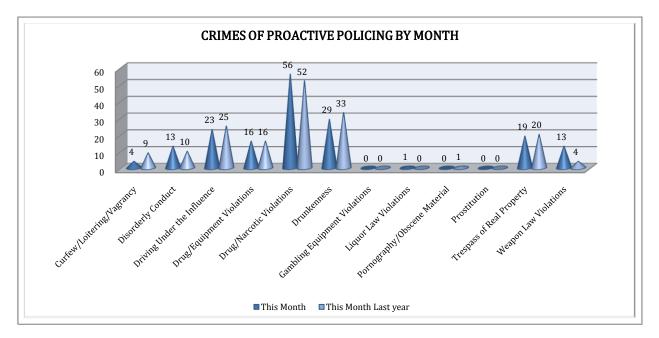

# **CRIMES OF PROACTIVE POLICING**

Crimes of Proactive Policing are those crimes that result from police officers actively policing the streets to combat certain types of street crime. As a chart below indicates, twelve crimes fall under this category. A total of 174 offenses have occurred this month, a 2% increase comparing to June last year. Although based on low numbers, there is a noticeable 225% increase in percentage change for Weapon Law Violations.

To date for the year 2011, there have been 1068 crimes of proactive policing, up 6% from June last year. Weapon Law Violations are up 42%. We are seeing an evident drop in Trespass of Real Property (24% down).