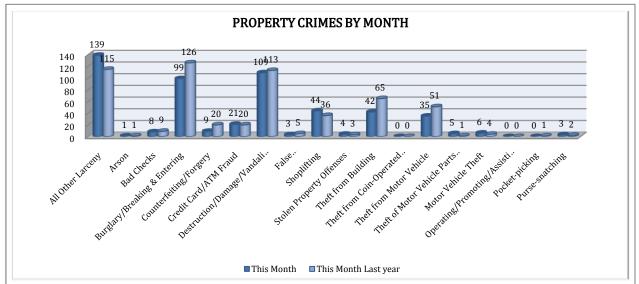

# **PROPERTY CRIMES**

This section displays the criminal activity for 18 crimes, all against property. This month, there were a total of 528 Property Crimes, an 8% decrease comparing to June of last year. The data indicates a 55% drop in Counterfeiting/Forgery, compared to June of 2010. In addition, Theft from Building is down by 35%, Burglary/Breaking and Entering crimes are down 21%, and Theft from Motor Vehicle shows a 31% decrease. All Other Larceny is at 21% increase comparing to June of last year.