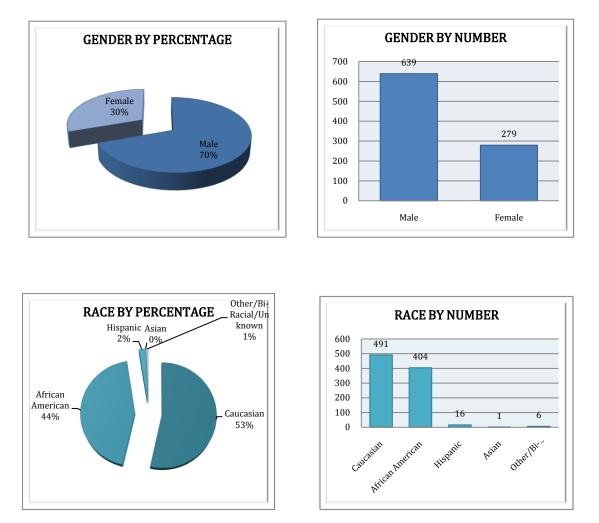

This section breaks down this month's arrests by race and gender. The majority of offenders have been male (n = 639), as opposed to female (n = 279) and Caucasian (n = 491) and African American (n = 404) as opposed to Hispanic (n = 16), Asian (n = 1), or other/unknown/bi-racial (n = 6).

Caucasian males make up the majority, 36%, of arrestees this month (n = 327). African American males make up 32% of arrestees for the month of June (n = 293). Caucasian females make up 18% (n = 164) and African American females make up 12% (n = 111). Hispanic males make up 2% (n = 16). There were also 3 Other/Biracial Males and 1 Asian and 3 Other/Biracial females arrested in the month of June. This distribution can be reviewed in the pie chart on the following page.