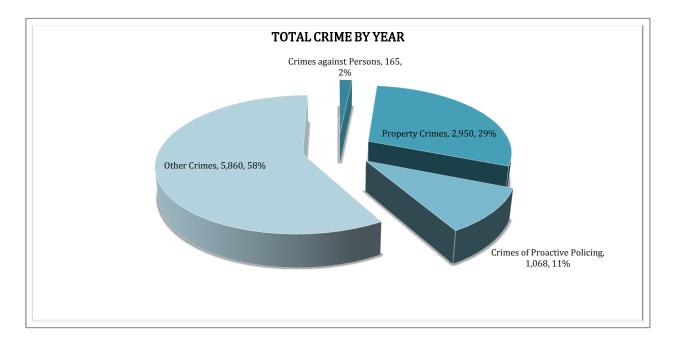

<sup>\*</sup> Note: 2010 numbers are based on 2010 population estimate, n = 64,374.

Year to date data includes number of crimes from January through June, of which there is a total of 10,043 offenses, up from 9,313 offenses that occurred through June last year, an 8% increase or 3% increase in crime rate per 1,000 population. Again, Other Crimes have the highest percentage of total crimes and are at 58% (n = 5,860). Similar to this month's data, Property Crimes take second place at 29% (n = 2,950). Following are the crimes of Proactive Policing at 11% (n = 1,068) and crimes against persons at 2% (n = 165).