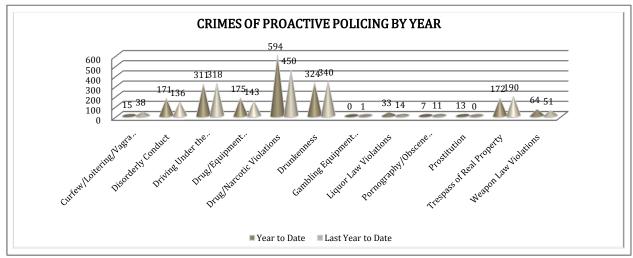

To date for the year 2011, there have been 1,879 crimes of proactive policing, up 11% from last year's to date offenses. Liquor Law Violations increased by 136%, Disorderly Conduct Offenses are up by 26%, Drug/Narcotic Violations increased by

32%, Weapon Law Violations increased by 25%, and Drug/Equipment Violations increased by 22%. There is an overall 5% drop in Drunkenness, a 9% drop in Trespass of Real Property, and 61% drop in Curfew/Loitering/Vagrancy offences.