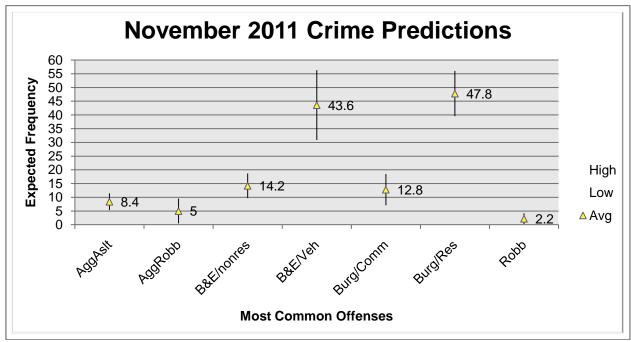

\*Above predictions are based on 5 year November Data of Most Common Offenses; Source: RPS.