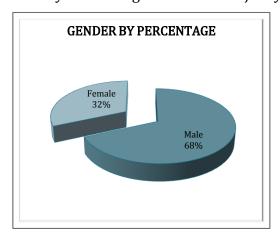

#### ARREST DEMOGRAPHICS

In October, there were a total of 889 arrests, as opposed to 837 arrests in October last year, a 6% increase; that is .55 arrests per crime in October of this year, comparing to .55 arrests per crime last year, no significant change.

This section breaks down this month's arrests by race and gender. The majority

Caucasian males make up the majority, 34%, of arrestees this month (n = 298). African American males make up 32% of arrestees for the month of October (n = 286). Caucasian females make up 19% (n = 167) and African American females make up 12% (n = 106). Hispanic males make up 2% (n = 20). There were also 4

of offenders have been male (n = 608), as opposed to female (n = 281) and Caucasian (n = 465) and African American (n = 392) as opposed to Hispanic (n = 26), Asian (n = 2), or other/unknown/bi-racial (n = 4).