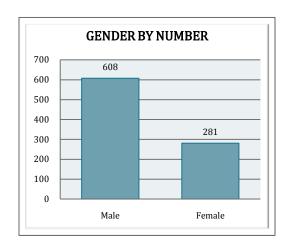

This section breaks down this month's arrests by race and gender. The majority

Caucasian males make up the majority, 34%, of arrestees this month (n = 298). African American males make up 32% of arrestees for the month of October (n = 286). Caucasian females make up 19% (n = 167) and African American females make up 12% (n = 106). Hispanic males make up 2% (n = 20). There were also 4

of offenders have been male (n = 608), as opposed to female (n = 281) and Caucasian (n = 465) and African American (n = 392) as opposed to Hispanic (n = 26), Asian (n = 2), or other/unknown/bi-racial (n = 4).