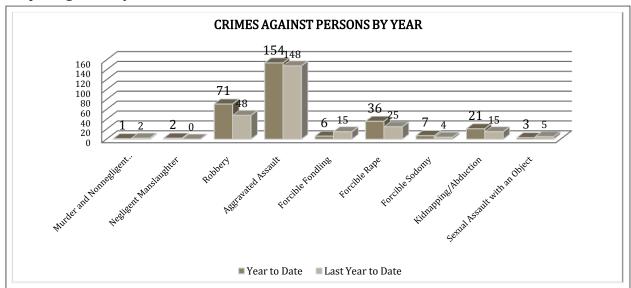

the decrease of Aggravated Assault, -39%. As demonstrated on the following chart, there are no significant changes in other crimes for this category.

Bellows bar graph shows the year to date data for Crimes against Persons, which amounts to a total of 301 crimes for this category of crimes, a 15% increase, comparing to the year to date data of last

year. This increase is mainly due to the increase in a total number of Robberies, 48% up, Forcible Rape, 44% up to date this year.