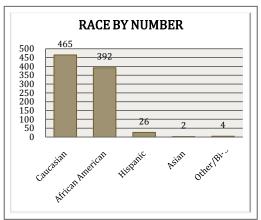

This section breaks down this month's arrests by race and gender. The majority

Caucasian males make up the majority, 34%, of arrestees this month (n = 298). African American males make up 32% of arrestees for the month of October (n = 286). Caucasian females make up 19% (n = 167) and African American females make up 12% (n = 106). Hispanic males make up 2% (n = 20). There were also 4

of offenders have been male (n = 608), as opposed to female (n = 281) and Caucasian (n = 465) and African American (n = 392) as opposed to Hispanic (n = 26), Asian (n = 2), or other/unknown/bi-racial (n = 4).