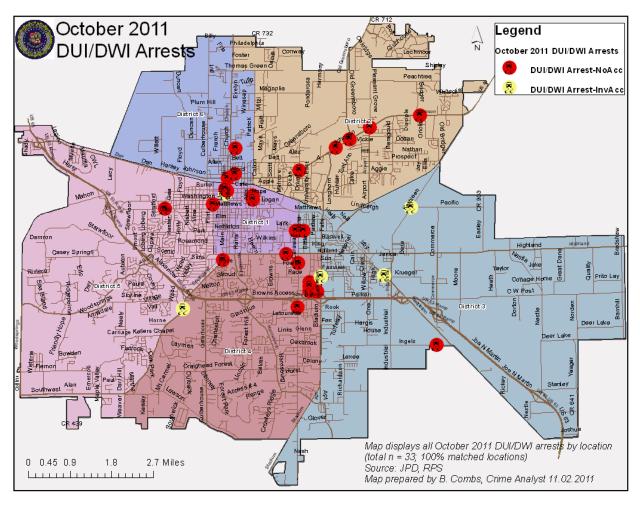

| 1                    | 13     | 16       | 100%            | -19%       |
| Parking Citations           | 0          | 0                    | 0      | 0        | N/C             | N/C        |
| Written Warnings            | 15         | 130                  | 733    | 1092     | -88%            | -33%       |
| TOTALS                      | 703        | 851                  | 7310   | 8177     | -17%            | -11%       |
| Value of Asstes Seized      | \$0        | \$0                  | \$0    | \$0      | N/C             | N/C        |
| Patrol Miles                | 4,860      | 5,028                | 48,007 | 52,643   | -3%             | -9%        |
| Hours Worked                | 787.5      | 767                  | 7783.5 | 7778.5   | 3%              | 0%         |







#### PARKING ENFORCEMENT

The Parking Enforcement Division is responsible for enforcing parking laws in the downtown area. This service provides a safe

and convenient parking situation for the public.

| CITATIONS ISSUED    | This Month | This Month Last Year | YTD    | Last YTD | Change By Month | Change YTD |
|---------------------|------------|----------------------|--------|----------|-----------------|------------|
| Citations           | 23         | 38                   |        | 476      | -39%            | -100%      |
| Written Warnings    | 0          |                      |        |          |                 |            |
| Verbal Warnings     | 12         |                      |        |          | N/C             | N/C        |
|                     |            |