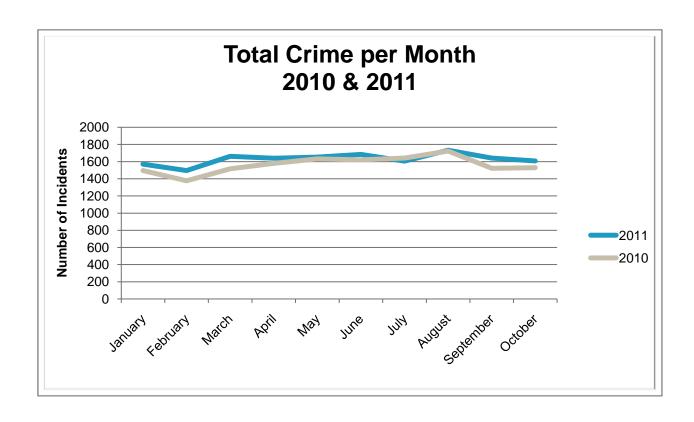

#### **TOTAL CRIME**

The crime activity for the month of October 2011 is at a total of 1,607 offenses, a 5% increase from 1,529 offenses in October 2010. With Jonesboro population equal to 67,263, the crime rate is at 23.9 crimes per 1,000 population for the month of October this year, compared to the 23.7 crimes per 1,000 population last year, an insignificant 1% increase\*.

<sup>\*</sup> Note: 2010 numbers are based on 2010 population estimate, n = 64,374.

Year to date data includes number of crimes from January through October of this year, of which there is a total of 16,987 offenses, up from 16,025 offenses that occurred January through October of last year, a 6% increase. The year to date crime rate is 253 per 1,000 population, a 1% from last year to date crime rate.