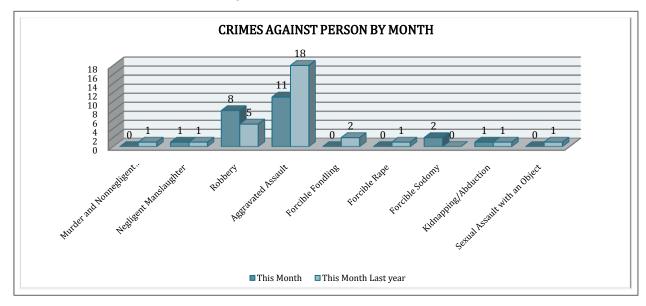

#### CRIMES AGAINST PERSONS

There are 9 crimes that make up this section. There were a total of 23 offenses in this area this month, a 23% decrease, comparing to the last year's total in October. This decrease is mainly due to

the decrease of Aggravated Assault, -39%. As demonstrated on the following chart, there are no significant changes in other crimes for this category.

Bellows bar graph shows the year to date data for Crimes against Persons, which amounts to a total of 301 crimes for this category of crimes, a 15% increase, comparing to the year to date data of last