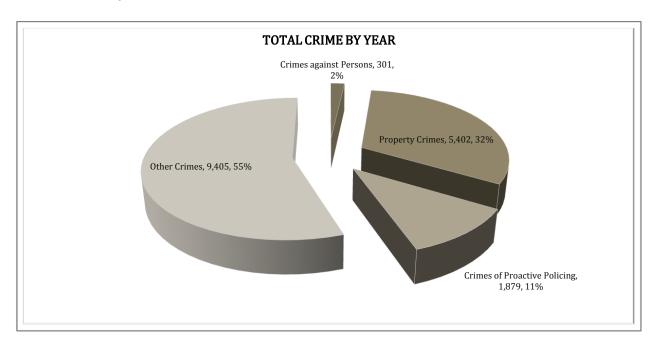

<sup>\*</sup> Note: 2010 numbers are based on 2010 population estimate, n = 64,374.

Year to date data includes number of crimes from January through October of this year, of which there is a total of 16,987 offenses, up from 16,025 offenses that occurred January through October of last year, a 6% increase. The year to date crime rate is 253 per 1,000 population, a 1% from last year to date crime rate.

Other Crimes have the highest percentage of total crimes and are at 55% (n=9,405). Property Crimes comprise of 32% of total crimes to date where n=5,402. Crimes of Proactive Policing amount to 11% (n=1,879) and crimes against persons comprise of 2% of total year to date number of crimes (n=301).