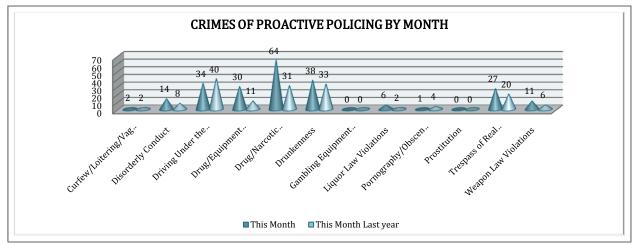

#### CRIMES OF PROACTIVE POLICING

Crimes of Proactive Policing are those crimes that result from police officers actively policing the streets to combat certain types of street crime. As chart below indicates, twelve crimes fall under this category. A total of 227 offenses have occurred this month, a 45% increase, comparing to October of the last year. There is an evident increase in

Drug/Narcotic Violations, 106% up, and in Drug/Equipment Violations, 173% up. Other increases include an 83% change in Weapon Law Violations, a 75% change in Disorderly Conduct, a 35% change in Trespass of Real Property, and a 15% change in Drunkenness. Driving under Influence is down, a 15% decrease.