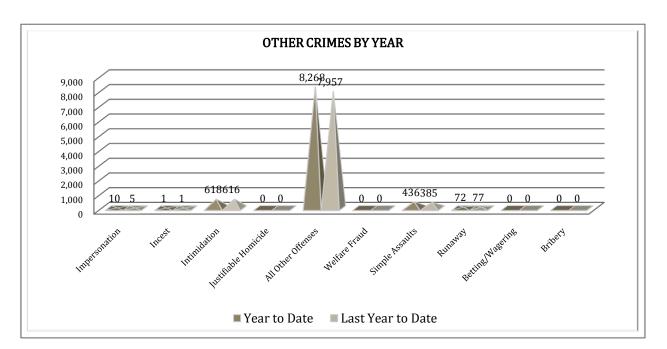

#### OTHER CRIMES

There are 10 crimes that fall into the Other Crimes category. This month, there have been a total of 831 Other Crimes, down from 852 in October of the last

year, a 2% decrease. Runaway offences are 36% down and All Other Offenses within Other Crimes categories decreased by 4%. Simple assault increased by 29%.

To date this year, there have been 9,405 Other Crimes offenses, up from 9,041 as of last year's to date offenses, a 4% increase.

Simple Assaults are up 13% and All Other Offenses within the Other Crimes category are up 4%, compared to last year's data.