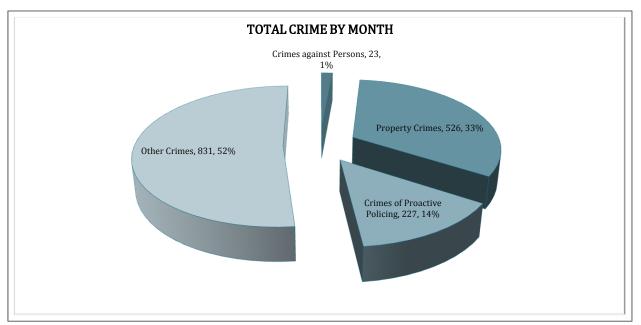

#### **TOTAL CRIME**

The crime activity for the month of October 2011 is at a total of 1,607 offenses, a 5% increase from 1,529 offenses in October 2010. With Jonesboro population equal to 67,263, the crime rate is at 23.9 crimes per 1,000 population for the month of October this year, compared to the 23.7 crimes per 1,000 population last year, an insignificant 1% increase\*.

As indicated on a pie chart on the following page, Other Crimes absorb the majority, 52%, of this month's crime activity (n = 831). Property crimes fall into a second place and comprise of 33% of all the crimes (n = 526). Following in third and fourth places are crimes of proactive policing at 14% (n = 227) and crimes against persons at 1% (n = 23).