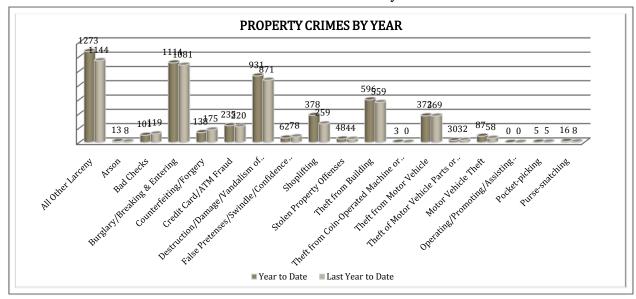

#### PROPERTY CRIMES

This section displays the criminal activity for 18 crimes, all against property. This month, there were a total of 526 Property Crimes, a 7% increase comparing to October of the last year. The data indicates a significant change in

Counterfeiting / Forgery, 54% down, and in Credit Card/ATM Fraud, 35% down. Burglary/Breaking and Entering is up by 14%, Theft from Building is up by 44%, and Shoplifting is up by 32%.

To date this year, 5,402 property offenses have occurred, a 7% increase compared to last year's data at this same time. There is a 15% decrease in Bad Checks, 21% decrease in Counterfeiting/Forgery, and 21% decrease in False Pretenses/Swindle/

Confidence Game. Comparing to last year's to date frequencies of offenses in this category, All Other Larceny increased by 11%, Motor Vehicle Theft increased by 50%, Shoplifting increased by 46%, and Arson by 63%.