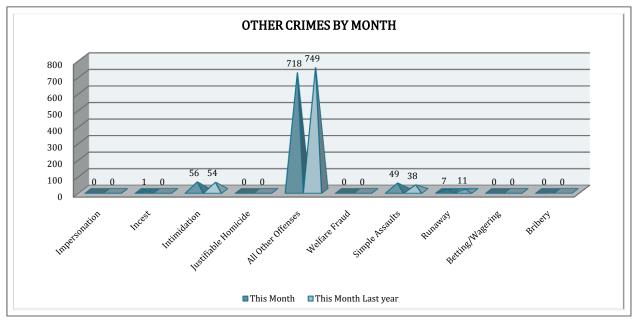

#### OTHER CRIMES

There are 10 crimes that fall into the Other Crimes category. This month, there have been a total of 831 Other Crimes, down from 852 in October of the last

year, a 2% decrease. Runaway offences are 36% down and All Other Offenses within Other Crimes categories decreased by 4%. Simple assault increased by 29%.

To date this year, there have been 9,405 Other Crimes offenses, up from 9,041 as of last year's to date offenses, a 4% increase.

Simple Assaults are up 13% and All Other Offenses within the Other Crimes category are up 4%, compared to last year's data.