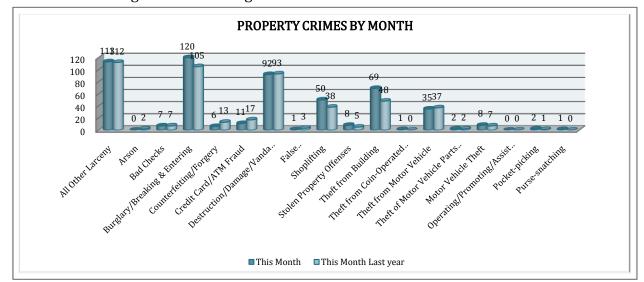

#### PROPERTY CRIMES

This section displays the criminal activity for 18 crimes, all against property. This month, there were a total of 526 Property Crimes, a 7% increase comparing to October of the last year. The data indicates a significant change in

Counterfeiting / Forgery, 54% down, and in Credit Card/ATM Fraud, 35% down. Burglary/Breaking and Entering is up by 14%, Theft from Building is up by 44%, and Shoplifting is up by 32%.

To date this year, 5,402 property offenses have occurred, a 7% increase compared to last year's data at this same time. There is a 15% decrease in Bad Checks, 21% decrease in Counterfeiting/Forgery, and 21% decrease in False Pretenses/Swindle/

Confidence Game. Comparing to last year's to date frequencies of offenses in this category, All Other Larceny increased by 11%, Motor Vehicle Theft increased by 50%, Shoplifting increased by 46%, and Arson by 63%.