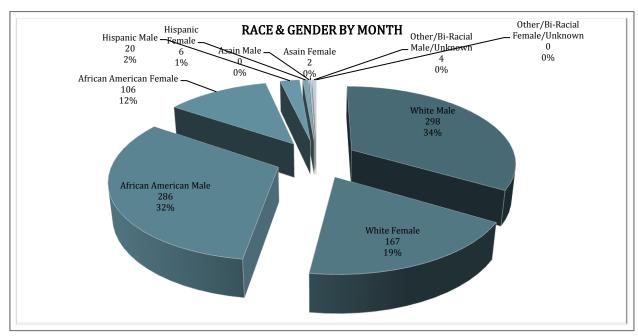

This section breaks down this month's arrests by race and gender. The majority

Caucasian males make up the majority, 34%, of arrestees this month (n = 298). African American males make up 32% of arrestees for the month of October (n = 286). Caucasian females make up 19% (n = 167) and African American females make up 12% (n = 106). Hispanic males make up 2% (n = 20). There were also 4

Other/Biracial Males, 6 Hispanic Females, 2 Asian Females arrested in the month of October. This distribution can be reviewed in the pie chart on the following page.

\*Note: The 0% labels may represent rounded real percantage values of 0> 0.99.