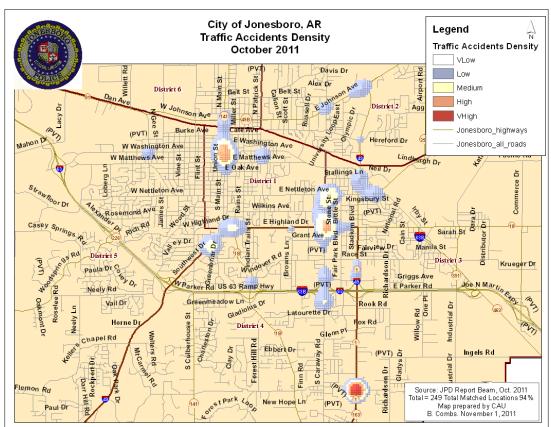

#### UNIFORM PATROL DIVISION

The UPD is responsible for responding to calls into the Emergency – 911 Division by civilians and are normally the first responders. Jonesboro is divided into 6 patrol districts. Officers from UPD are assigned to a

district and work the same district every shift. In addition, when a Traffic Officer is not available, a UPD Officer will respond to traffic accidents and assist in directing traffic when necessary.

| Incidents                  | This Month | This Month Last Year | YTD     | Last YTD | Change By Month | <b>Change YTD</b> |
|----------------------------|------------|----------------------|---------|----------|-----------------|-------------------|
| Calls for Service          | 6,804      | 6,297                | 67,946  | 60,809   | 8%              | 12%               |
| Complaints / Calls         | 4,272      | 3,944                | 41,431  | 38,050   | 8%              | 9%                |
| Assists                    | 1,100      | 1,009                | 11,771  | 10,785   | NC              | NC                |
| Incident Reports           | 958        | 846                  | 9,736   | 9,458    | 13%             | 3%                |
| Street Accidents           | 88         | 93                   | 818     | 960      | -5%             | -15%              |
| Private Property Accidents | 54         | 27                   | 456     | 273      | 100%            | 67%               |
| Traffic Stops              | 1,821      | 1,929                | 20,204  | 19,345   | -6%             | 4%                |
| Traffic Citations          | 567        | 743                  | 6,768   | 7,117    | -24%            | -5%               |
| DWI                        | 23         | 30                   | 241     | 213      | -23%            | 13%               |
| Mis. Arrests               | 505        | 347                  | 5,006   |          | NC              | NC                |
| Felony Arrests             | 100        | 54                   | 928     |          | NC              | NC                |
| Warrants Served            | 1,589      | 866                  | 14,975  | 11,357   | 83%             | 32%               |
| Alarms                     | 307        | 302                  | 3,321   | 3,023    | 2%              | 10%               |
| Written Warnings           | 667        | 794                  | 6,994   | 7,773    |                 |                   |
| TOTALS                     | 18,855     | 17,281               | 190,595 | 169,163  | 9%              | 13%               |
|                            |            |                      |         |          |                 |                   |
| Hours Worked               | 7,748      | 10,874               | 96,519  | 99,710   | -29%            | NC                |