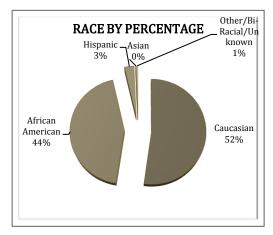

This section breaks down this month's arrests by race and gender. The majority

Caucasian males make up the majority, 34%, of arrestees this month (n = 298). African American males make up 32% of arrestees for the month of October (n = 286). Caucasian females make up 19% (n = 167) and African American females make up 12% (n = 106). Hispanic males make up 2% (n = 20). There were also 4

of offenders have been male (n = 608), as opposed to female (n = 281) and Caucasian (n = 465) and African American (n = 392) as opposed to Hispanic (n = 26), Asian (n = 2), or other/unknown/bi-racial (n = 4).

Other/Biracial Males, 6 Hispanic Females, 2 Asian Females arrested in the month of October. This distribution can be reviewed in the pie chart on the following page.

\*Note: The 0% labels may represent rounded real percantage values of 0> 0.99.