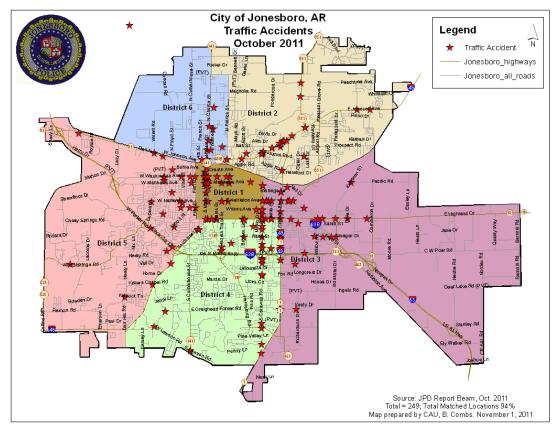

| 1                    | 13     | 16       | 100%            | -19%       |
| Parking Citations           | 0          | 0                    | 0      | 0        | N/C             | N/C        |
| Written Warnings            | 15         | 130                  | 733    | 1092     | -88%            | -33%       |
| TOTALS                      | 703        | 851                  | 7310   | 8177     | -17%            | -11%       |
| Value of Asstes Seized      | \$0        | \$0                  | \$0    | \$0      | N/C             | N/C        |
| Patrol Miles                | 4,860      | 5,028                | 48,007 | 52,643   | -3%             | -9%        |
| Hours Worked                | 787.5      | 767                  | 7783.5 | 7778.5   | 3%              | 0%         |







#### PARKING ENFORCEMENT

The Parking Enforcement Division is responsible for enforcing parking laws in the downtown area. This service provides a safe

and convenient parking situation for the public.

| CITATIONS ISSUED    | This Month | This Month Last Year | YTD    | Last YTD | Change By Month | Change YTD |
|---------------------|------------|----------------------|--------|----------|-----------------|------------|
| Citations           | 23         | 38                   |        | 476      | -39%            | -100%      |
| Written Warnings    | 0          |                      |        |          |                 |            |
| Verbal Warnings     | 12         |                      |        |          | N/C             | N/C        |
|                     |            |